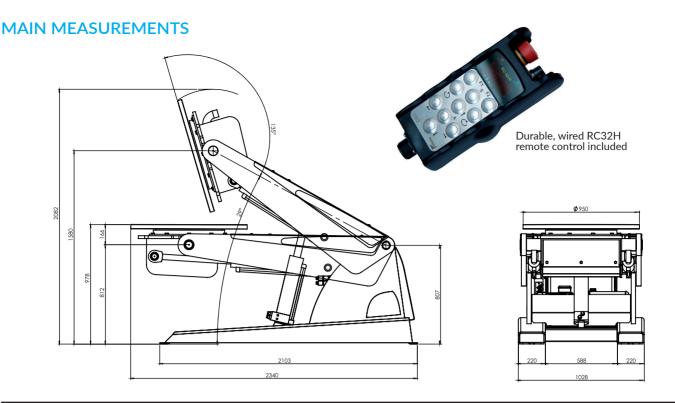

| Max. load (N)                          | 35 000          |
|----------------------------------------|-----------------|
| Rotation speed (rpm)                   | 0,06-1,3        |
| Max. rotational torque (Nm)            | 2800            |
| Tilting torque (Nm)                    | 7500            |
| Tilting / angle (°)                    | hydr / 135      |
| Tilting time 0-max angle (s)           | 30              |
| Table plate diameter (mm)              | 950             |
| T-slots on table plate                 | 4x M20 DIN508   |
| Integrated grounding, max. current (A) | 700             |
| Height min-max (mm)                    | 980-1750        |
| Width (mm)                             | 1030            |
| Length (mm)                            | 2340            |
| Weight (kg)                            | 1700            |
| Main supply cable length (m)           | 12              |
| Main supply connection 50 Hz           | 3x400VAC+(N)+PE |
| Power (A)                              | 16              |

### **OPTIONS**

- Tablet for PRO application
- Foot pedal for PRO features and start/stop of rotation in manual mode
- Foot pedal for PRO features and speed control of rotation in manual mode
- External control of rotation
- Wireless remote control