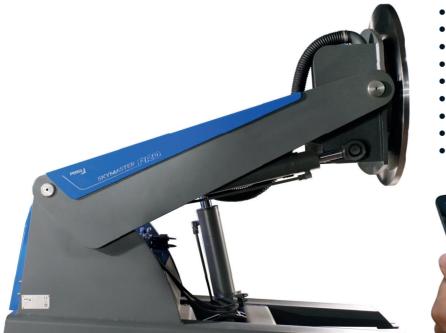

# PEMA APSi 3500

Skymaster PRO series - Making things easy.

# PROGRAMMABLE - DIGITAL - VISUAL

PEMA Skymaster PRO positioner for extra-heavy work. The height, tilt and rotating speed of work piece are fully adjustable and programmable.

- Optimal and repeatable position for ergonomics, capacity increase and simulated movements for safety. As a result welding productivity can be raised significantly compared to conventional positioner.
- PRO features are available with mobile, tablet and laptop via WiFi. PRO application runs on internet browser and includes e.g. programming for the positioner, machine diagnostic, maintenance book and possibility to add notes.
- Hundreds of man-hours saved yearly compared to manual work-piece handling. With PEMA Skymaster PRO these hours can be used on actual productive work.
- Always the optimal dimensions for your product on purposes. Skymaster PRO series from 750 kg up to  $35,000 \, \mathrm{kg}$ .