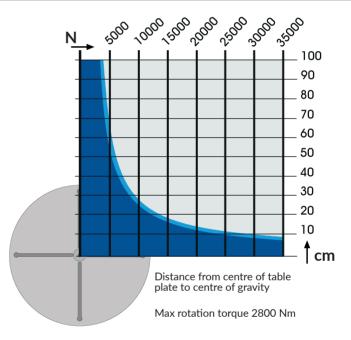

## LOAD CAPACITY DIAGRAMS

| Max. load (N)                          | 35 000          |
|----------------------------------------|-----------------|
| Rotation speed (rpm)                   | 0,06-1,3        |
| Max. rotational torque (Nm)            | 2800            |
| Tilting torque (Nm)                    | 7500            |
| Tilting / angle (°)                    | hydr / 135      |
| Tilting time 0-max angle (s)           | 30              |
| Table plate diameter (mm)              | 950             |
| T-slots on table plate                 | 4x M20 DIN508   |
| Integrated grounding, max. current (A) | 700             |
| Height min-max (mm)                    | 980-1750        |
| Width (mm)                             | 1030            |
| Length (mm)                            | 2340            |
| Weight (kg)                            | 1700            |
| Main supply cable length (m)           | 12              |
| Main supply connection 50 Hz           | 3x400VAC+(N)+PE |
| Power (A)                              | 16              |