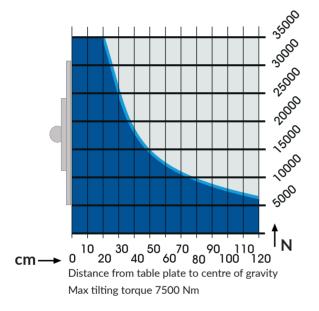

## LOAD CAPACITY DIAGRAMS

| Max. load (N)                          | 35 000          |
|----------------------------------------|-----------------|
| Rotation speed (rpm)                   | 0,06-1,3        |
| Max. rotational torque (Nm)            | 2800            |
| Tilting torque (Nm)                    | 7500            |
| Tilting / angle (°)                    | hydr / 135      |
| Tilting time 0-max angle (s)           | 30              |
| Table plate diameter (mm)              | 950             |
| T-slots on table plate                 | 4x M20 DIN508   |
| Integrated grounding, max. current (A) | 700             |
| Height min-max (mm)                    | 980-1750        |
| Width (mm)                             | 1030            |
| Length (mm)                            | 2340            |
| Weight (kg)                            | 1700            |
| Main supply cable length (m)           | 12              |
| Main supply connection 50 Hz           | 3x400VAC+(N)+PE |
| Power (A)                              | 16              |